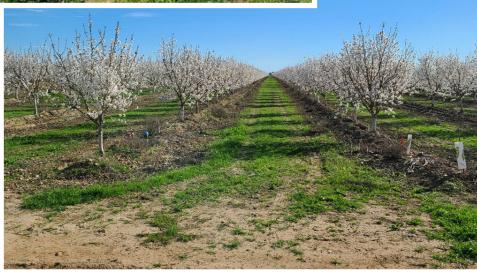

# 2476 Lone Tree Road 190.17 Assessed Acres

Producing Independence Almonds planted fall 2017 & 2000 sq. ft. Home

We **SELL** California farms **with** a **HEART** to change lives

# **Orchard Data**

The entire property is planted in self pollinating independence variety Almonds. The planting was done on root pack R, root stock, which is typical for the region. The rows are uniform in a North/South direction for optimum sunlight exposure to the tree. The tree spacing is 12'X20' on a 12" berm. At planting the ground was ripped, disced, and planed. Soils Data is available upon request.