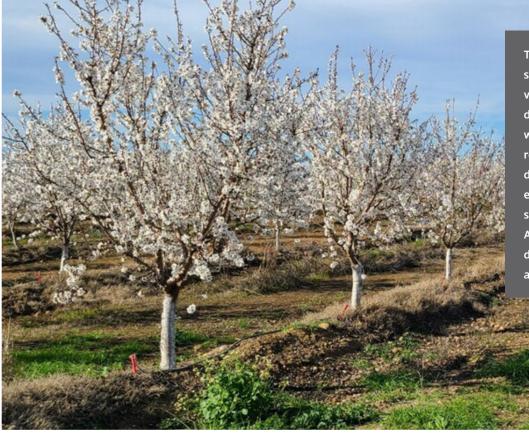

# 2476 Lone Tree Road 190.17 Assessed Acres

Producing Independence Almonds planted fall 2017 & 2000 sq. ft. Home

We **SELL** California farms **with** a **HEART** to change lives

# **Orchard Data**

The entire property is planted in self pollinating independence variety Almonds. The planting was done on root pack R, root stock, which is typical for the region. The rows are uniform in a North/South direction for optimum sunlight exposure to the tree. The tree spacing is 12'X20' on a 12" berm. At planting the ground was ripped, disced, and planed. Soils Data is available upon request.