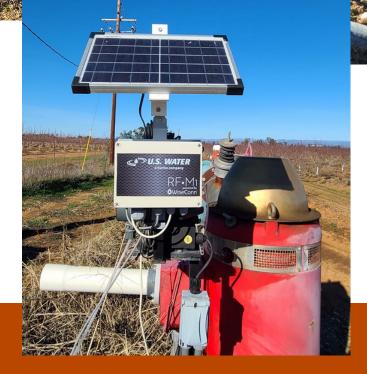

#### Planted in the fall of 2017

The entire orchard is supplied by above ground poly pipe, with micro sprinklers placed accordingly. The orchard is reported to be irrigated in 4 sets with 2 wells supplying the sets.

Well #1–located at north east corner of property. Berkley Pump, 60 HP, estimated 800 GPM

Well #2–Located on the west property line. Mitchel, Lewis, & Staver pump, 50 HP, estimated 500GPM