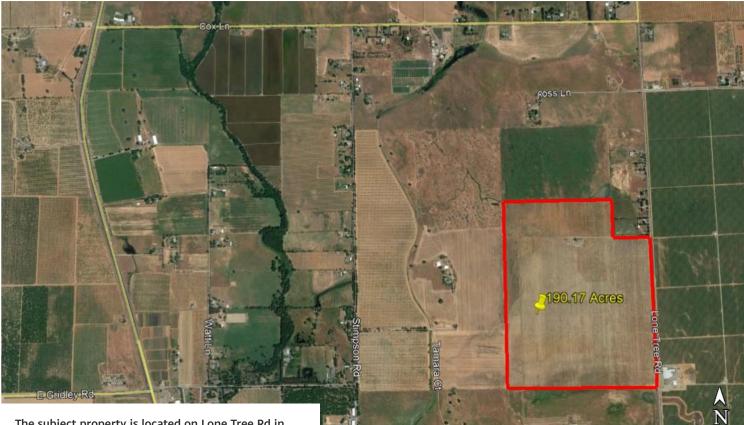

# 2476 Lone Tree Road 190.17 Assessed Acres

Producing Independence Almonds planted fall 2017 & 2000 sq. ft. Home

We **SELL** California farms **with** a **HEART** to change lives

# Location

The subject property is located on Lone Tree Rd in Butte County, approximately 1/2 Mile south of Cox Lane. With modern farming practices there has been a resurgence of new crops planted in the region over the last few years including Almonds, Walnuts, Peaches, Prunes, Pistachios, and Olives.