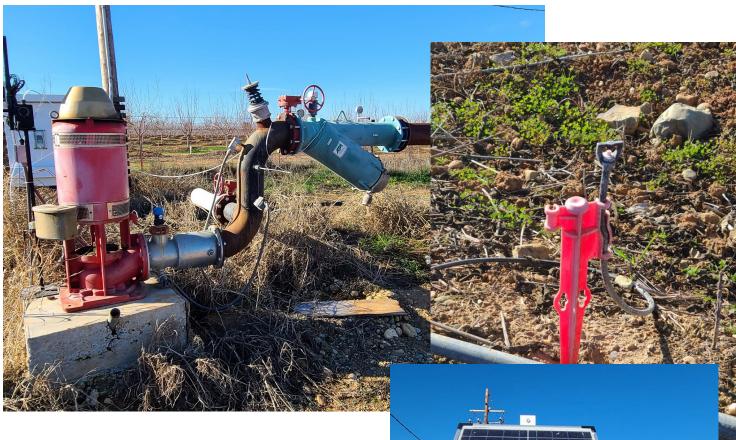

### Water

#### Planted in the fall of 2017

The entire orchard is supplied by above ground poly pipe, with micro sprinklers placed accordingly. The orchard is reported to be irrigated in 4 sets with 2 wells supplying the sets.

Well #1—located at north east corner of property. Berkley Pump, 60 HP, estimated 800 GPM

Well #2—Located on the west property line.
Mitchel, Lewis, & Staver pump, 50 HP, estimated
500GPM