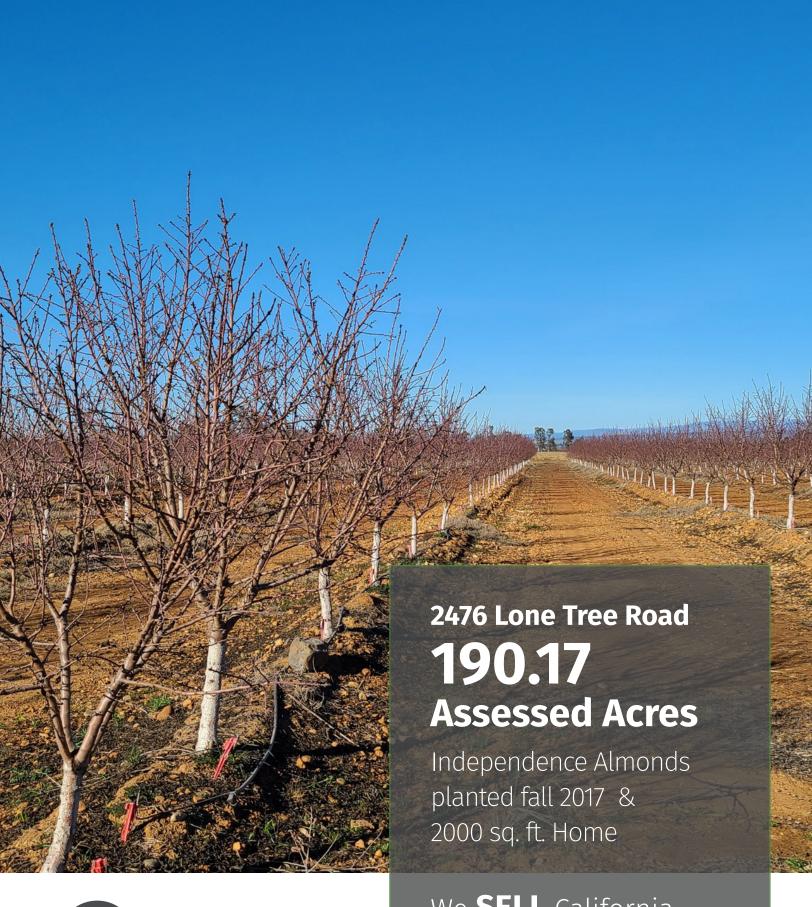

### Location

The subject property is located on Lone Tree Rd in Butte County, approximately 1/2 Mile south of Cox Lane. With modern farming practices there has been a resurgence of new crops planted in the region over the last few years including Almonds, Walnuts, Peaches, Prunes, Pistachios, and Olives.

## **Orchard Data**

#### Planted in the fall of 2017

The entire orchard is supplied by above ground poly pipe, with micro sprinklers placed accordingly. The orchard is reported to be irrigated in 4 sets with 2 wells supplying the sets.

#### **Improvements:**

2,000 Square Foot Home