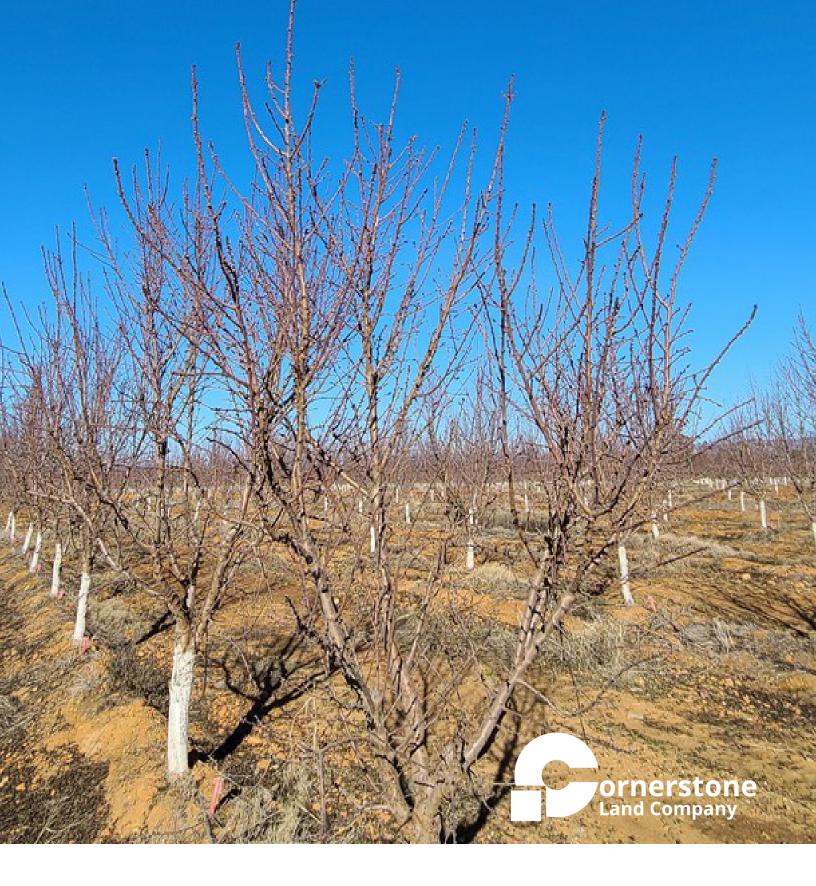

#### Planted in the fall of 2017

The entire orchard is supplied by above ground poly pipe, with micro sprinklers placed accordingly. The orchard is reported to be irrigated in 4 sets with 2 wells supplying the sets.