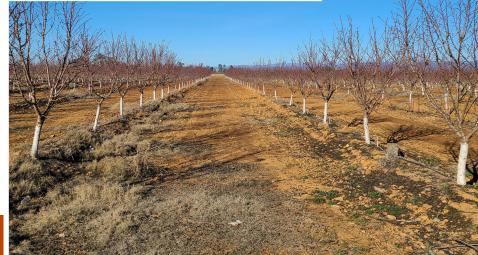

### Location

The subject property is located on Lone Tree Rd in Butte County, approximately 1/2 Mile south of Cox Lane. With modern farming practices there has been a resurgence of new crops planted in the region over the last few years including Almonds, Walnuts, Peaches, Prunes, Pistachios, and Olives.

#### Planted in the fall of 2017

The entire orchard is supplied by above ground poly pipe, with micro sprinklers placed accordingly. The orchard is reported to be irrigated in 4 sets with 2 wells supplying the sets.