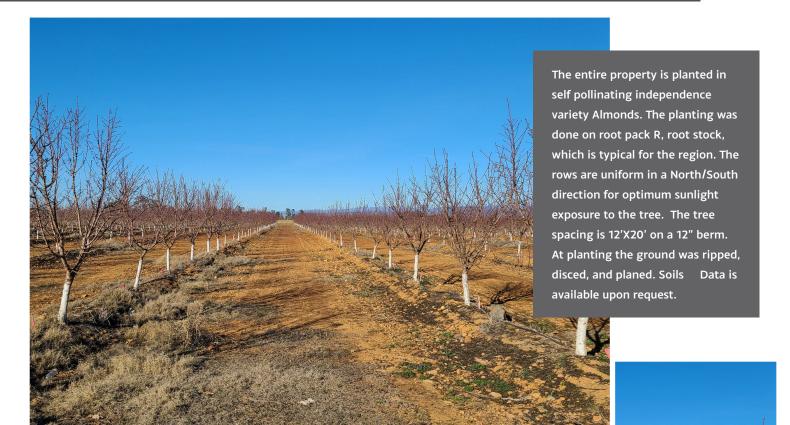

#### Planted in the fall of 2017

The entire orchard is supplied by above ground poly pipe, with micro sprinklers placed accordingly. The orchard is reported to be irrigated in 4 sets with 2 wells supplying the sets.