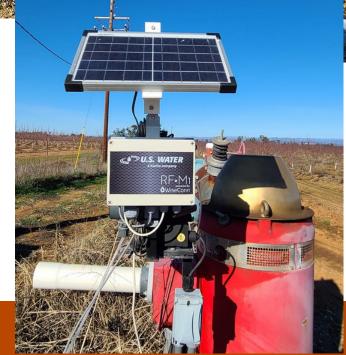

### Water

#### Planted in the fall of 2017

The entire orchard is supplied by above ground poly pipe, with micro sprinklers placed accordingly. The orchard is reported to be irrigated in 4 sets with 2 wells supplying the sets.

Well #1—located at north east corner of property. Berkley Pump, 60 HP, estimated 800 GPM

Well #2—Located on the west property line.
Mitchel, Lewis, & Staver pump, 50 HP, estimated
500GPM