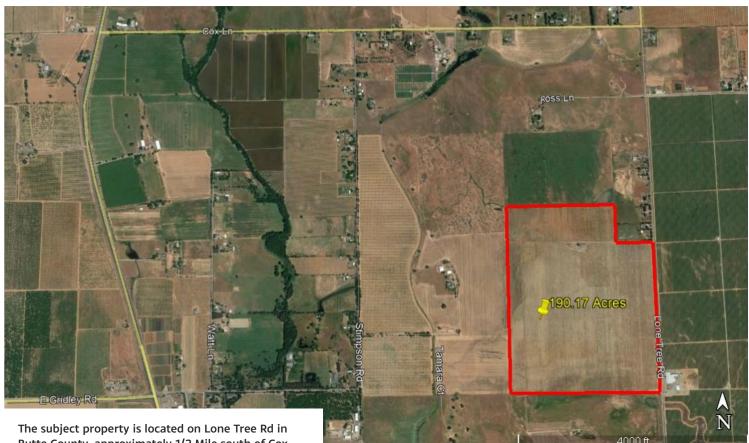

### Location

The subject property is located on Lone Tree Rd in Butte County, approximately 1/2 Mile south of Cox Lane. With modern farming practices there has been a resurgence of new crops planted in the region over the last few years including Almonds, Walnuts, Peaches, Prunes, Pistachios, and Olives.