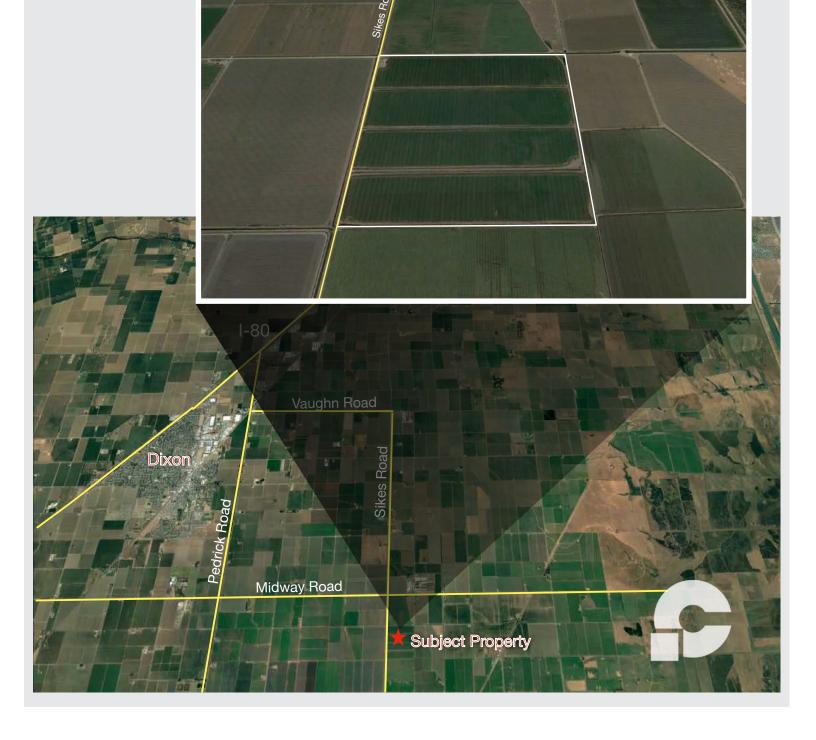

## The McKenzie Ranch

158.18 Acre Ranch 4 miles east of the city of Dixon in Solano County, California

#### **Location:**

This property is approximately 4 miles east of the city of Dixon in Solano County, California.

#### **Access:**

The property is accessed by traveling east on Midway Road and south on Sikes Road for ½ mile. The ranch is situated on the east side of Sikes Road.