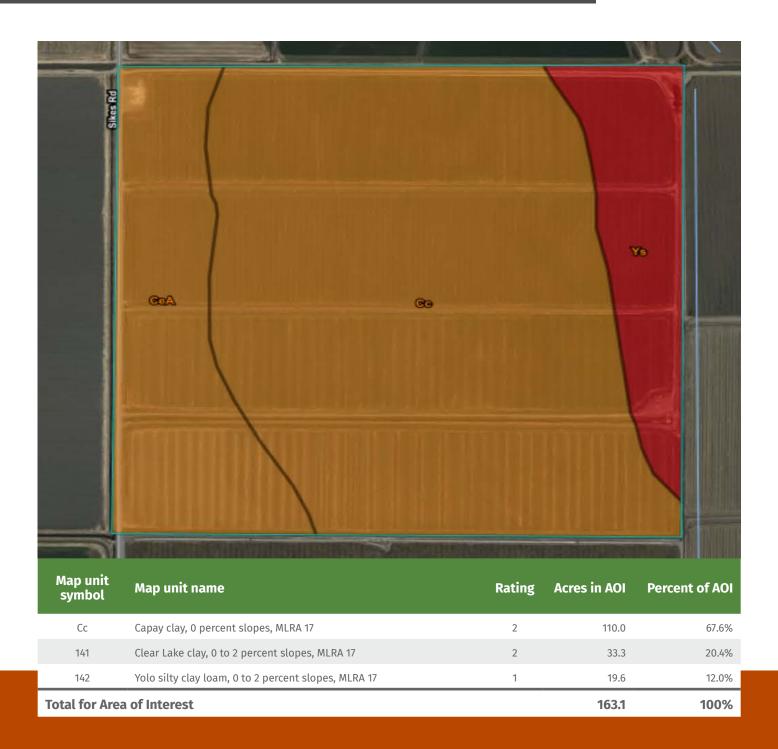

#### Soils:

| Soil Name            | Soil Rating | Acres |
|----------------------|-------------|-------|
| Capay Clay           | 2           | 108   |
| Clear Lake Clay      | 2           | 33    |
| Yolo Silty Clay Loam | 1           | 22    |