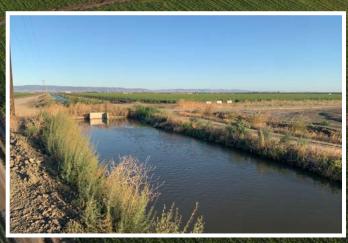

#### Water:

The primary source of water is received from Reclamation District 2068 and has a Department of Water Resources License for Diversion for approximately 114 acres. Furthermore, the property has a well on site but it is currently not operational.