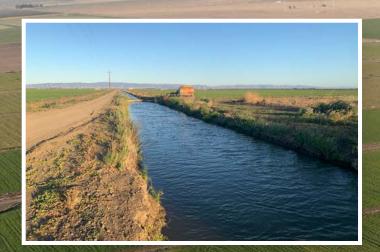

#### Water:

The primary source of water is received from Reclamation District 2068 and has a Department of Water Resources License for Diversion for approximately 114 acres. Furthermore, the property has a well on site but it is currently not operational.