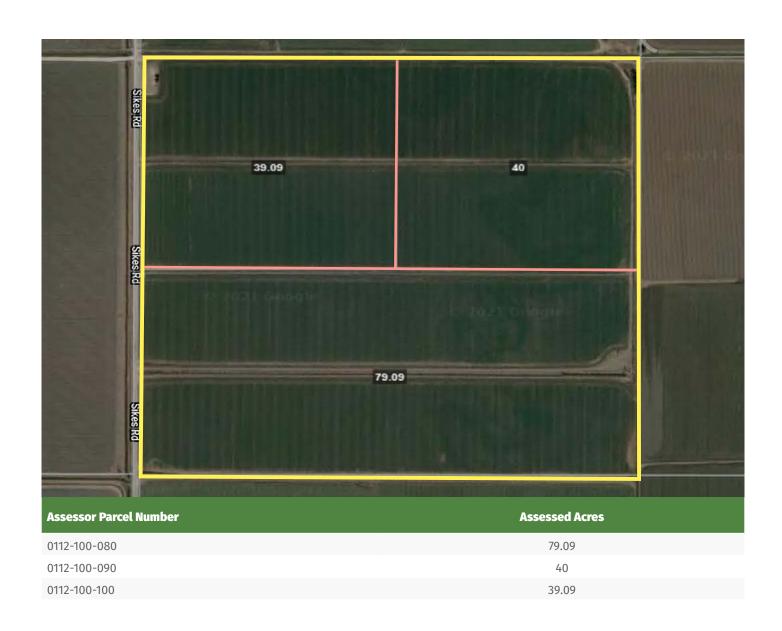

### Legal:

The property is made up of 3 separate and legal parcels which total 158.18 assessed acres, more or less.

#### **Solano County APN:**

| Assessor Parcel Number | Assessed Acres |
|------------------------|----------------|
| 0112-100-080           | 79.09          |
| 0112-100-090           | 40             |
| 0112-100-100           | 39.09          |