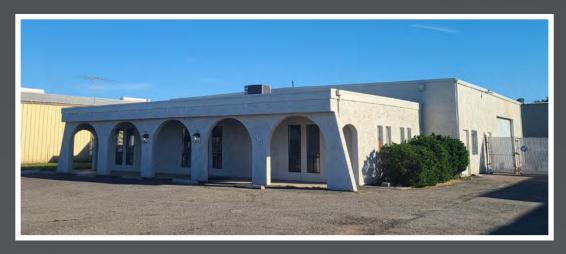

## 3351 INDUSTRIAL DR. YUBA CITY, CA 95993

# 4100 Square Feet

The property consists of 4100 SF of mixed-use space (Office/Shop). There is a reception, 5 private offices, 2 bathrooms and a kitchenette in the front of the building. In the rear is 2 shop areas with demising wall. Wall has evidence of a sliding door indicating the shop spaces could be combined if desired. Each shop space has 2 roll up doors and its own bathroom. The property has a contiguous fenced yard starting on the sides and wrapping the rear of the building.

### **Description:**

The property consists of 4100 SF of mixed-use space (Office/Shop). There is a reception, 5 private offices, 2 bathrooms and a kitchenette in the front of the building. In the rear is 2 shop areas with demising wall. Wall has evidence of a sliding door indicating the shop spaces could be combined if desired. Each shop space has 2 roll up doors and its own bathroom. The property has a contiguous fenced yard starting on the sides and wrapping the rear of the building.