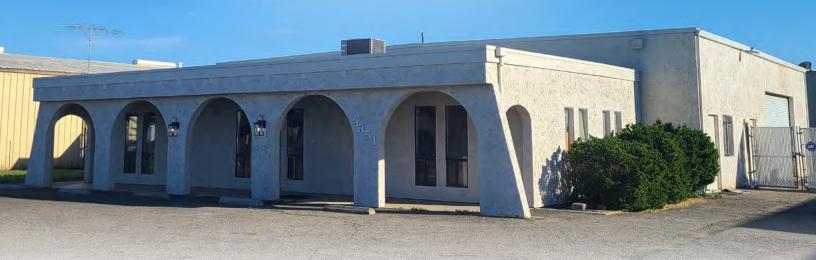

## 3351 INDUSTRIAL DR. YUBA CITY, CA 95993

# 4100 Square Feet

The property consists of 4100 SF of mixed-use space (Office/Shop). There is a reception, 5 private offices, 2 bathrooms and a kitchenette in the front of the building. In the rear is 2 shop areas with demising wall. Wall has evidence of a sliding door indicating the shop spaces could be combined if desired. Each shop space has 2 roll up doors and its own bathroom. The property has a contiguous fenced yard starting on the sides and wrapping the rear of the building.

### **Description:**

The property consists of 4100 SF of mixed-use space (Office/Shop). There is a reception, 5 private offices, 2 bathrooms and a kitchenette in the front of the building. In the rear is 2 shop areas with demising wall. Wall has evidence of a sliding door indicating the shop spaces could be combined if desired. Each shop space has 2 roll up doors and its own bathroom. The property has a contiguous fenced yard starting on the sides and wrapping the rear of the building.