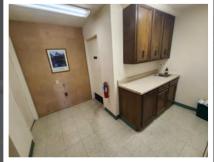

# 4100 Square Feet

The property consists of 4100 SF of mixed-use space (Office/Shop). There is a reception, 5 private offices, 2 bathrooms and a kitchenette in the front of the building. In the rear is 2 shop areas with demising wall. Wall has evidence of a sliding door indicating the shop spaces could be combined if desired. Each shop space has 2 roll up doors and its own bathroom. The property has a contiguous fenced yard starting on the sides and wrapping the rear of the building.

### **Description:**

The property consists of 4100 SF of mixed-use space (Office/Shop). There is a reception, 5 private offices, 2 bathrooms and a kitchenette in the front of the building. In the rear is 2 shop areas with demising wall. Wall has evidence of a sliding door indicating the shop spaces could be combined if desired. Each shop space has 2 roll up doors and its own bathroom. The property has a contiguous fenced yard starting on the sides and wrapping the rear of the building.