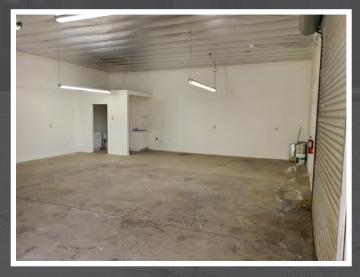

# 4100 Square Feet

The property consists of 4100 SF of mixed-use space (Office/Shop). There is a reception, 5 private offices, 2 bathrooms and a kitchenette in the front of the building. In the rear is 2 shop areas with demising wall. Wall has evidence of a sliding door indicating the shop spaces could be combined if desired. Each shop space has 2 roll up doors and its own bathroom. The property has a contiguous fenced yard starting on the sides and wrapping the rear of the building.

### **Description:**

The property consists of 4100 SF of mixed-use space (Office/Shop). There is a reception, 5 private offices, 2 bathrooms and a kitchenette in the front of the building. In the rear is 2 shop areas with demising wall. Wall has evidence of a sliding door indicating the shop spaces could be combined if desired. Each shop space has 2 roll up doors and its own bathroom. The property has a contiguous fenced yard starting on the sides and wrapping the rear of the building.