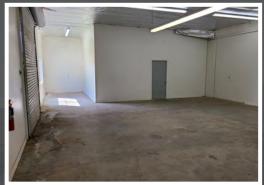

# 4100 Square Feet

The property consists of 4100 SF of mixed-use space (Office/Shop). There is a reception, 5 private offices, 2 bathrooms and a kitchenette in the front of the building. In the rear is 2 shop areas with demising wall. Wall has evidence of a sliding door indicating the shop spaces could be combined if desired. Each shop space has 2 roll up doors and its own bathroom. The property has a contiguous fenced yard starting on the sides and wrapping the rear of the building.

### **Description:**

The property consists of 4100 SF of mixed-use space (Office/Shop). There is a reception, 5 private offices, 2 bathrooms and a kitchenette in the front of the building. In the rear is 2 shop areas with demising wall. Wall has evidence of a sliding door indicating the shop spaces could be combined if desired. Each shop space has 2 roll up doors and its own bathroom. The property has a contiguous fenced yard starting on the sides and wrapping the rear of the building.