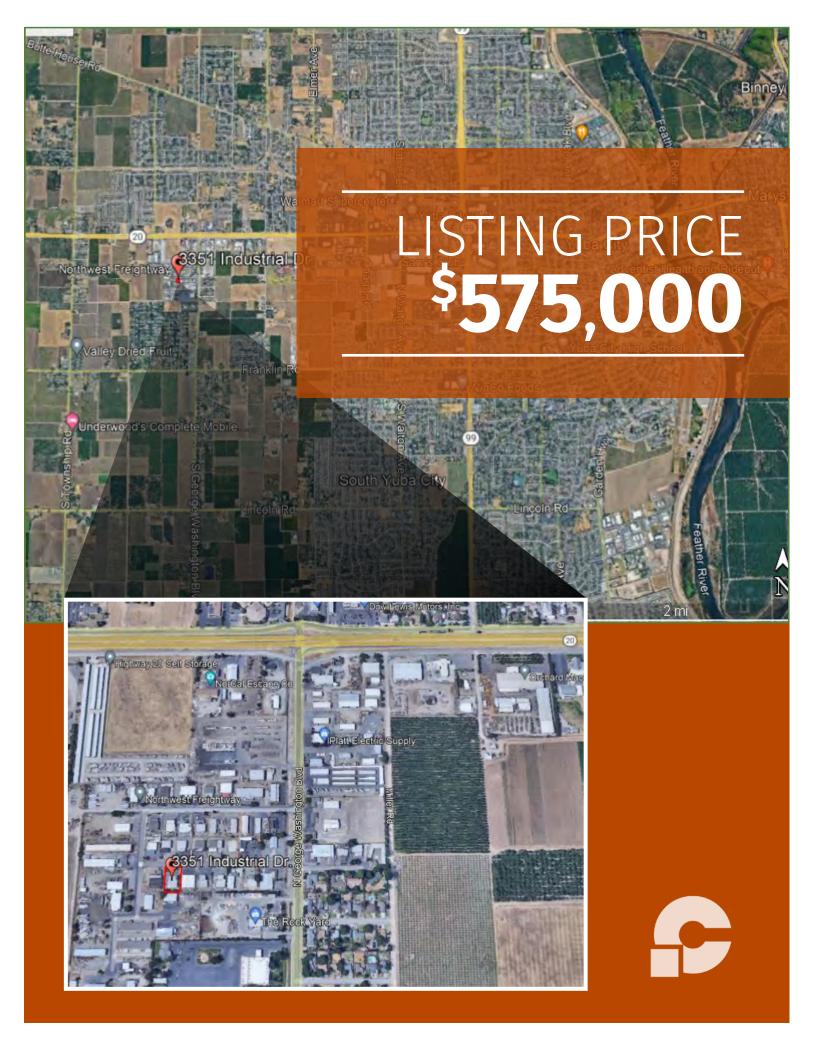

## 3351 INDUSTRIAL DR.

Yuba City, Ca 95993 · APN# 63-020-094

## 0.36± Total Acres

4100 Sq. Ft.

#### **Location:**

Industrial Drive, east of S. George Washington. West Yuba City.

#### **Directions:**

HWY 20 westbound. Turn south on S. George Washington BLVD, turn east on Industrial BLVD.