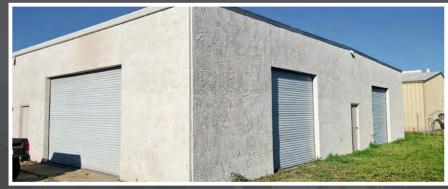

# 4100 Square Feet

The property consists of 4100 SF of mixed-use space (Office/Shop). There is a reception, 5 private offices, 2 bathrooms and a kitchenette in the front of the building. In the rear is 2 shop areas with demising wall. Wall has evidence of a sliding door indicating the shop spaces could be combined if desired. Each shop space has 2 roll up doors and its own bathroom. The property has a contiguous fenced yard starting on the sides and wrapping the rear of the building.

### **Description:**

The property consists of 4100 SF of mixed-use space (Office/Shop). There is a reception, 5 private offices, 2 bathrooms and a kitchenette in the front of the building. In the rear is 2 shop areas with demising wall. Wall has evidence of a sliding door indicating the shop spaces could be combined if desired. Each shop space has 2 roll up doors and its own bathroom. The property has a contiguous fenced yard starting on the sides and wrapping the rear of the building.