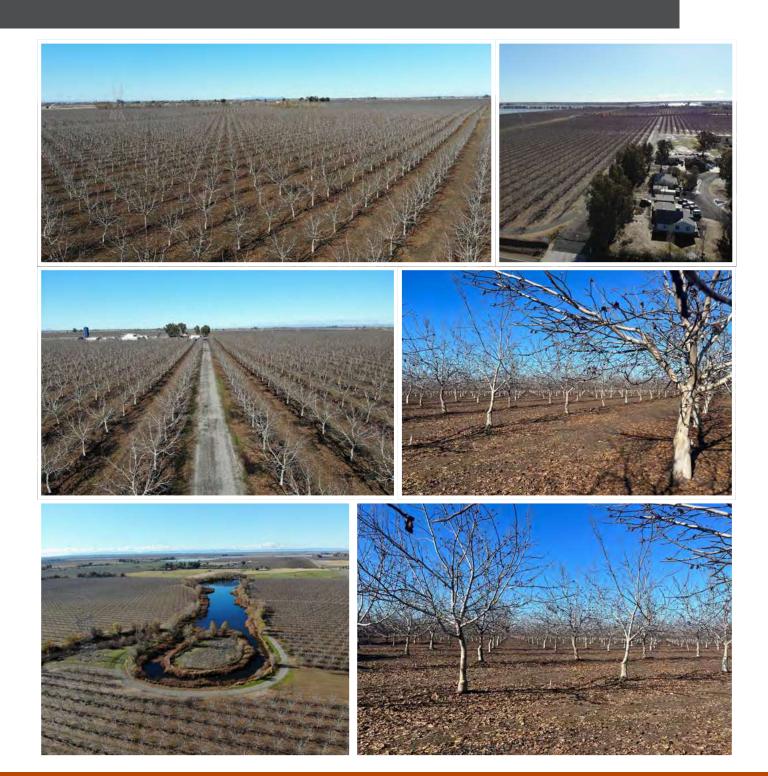

#### **Orchard**

The orchard is broken up into two 100-acre blocks.

The north block was planted to Chandler walnuts on RX1 root stock in 2014. The south block was planted to Chandler walnuts on VX211 root stock in 2015.

## **Orchard Spacing**

22'x26'

#### **Comments**

This orchard is just now coming into its prime producing years and the yields have been rapidly increasing. The current owner spared no expenses in the development of this orchard and irrigation system and is poised to be an excellent producing orchard for many years to come. In addition, this ranch provides one with numerous recreational opportunities. The 15-acre lake situated in the middle of the orchard is truly an oasis of enjoyment and beauty.