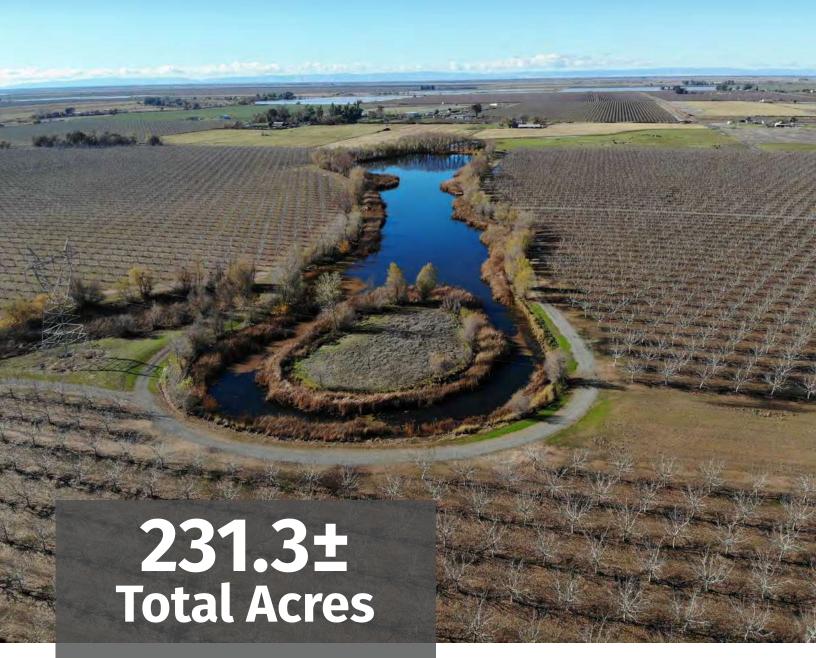

## **Walnut Orchard — Sutter County**

231.3± Total Acres, +/- with an Abundance of Water

#### **Acres**

231. 3 assessed acres200+/- acres of cropland15+/- acre Lake10 +/0 acres of open ground

#### **Comments**

This orchard is just now coming into its prime producing years and the yields have been rapidly increasing. The current owner spared no expenses in the development of this orchard and irrigation system and is poised to be an excellent producing orchard for many years to come. In addition, this ranch provides one with numerous recreational opportunities. The 15-acre lake situated in the middle of the orchard is truly an oasis of enjoyment and beauty.