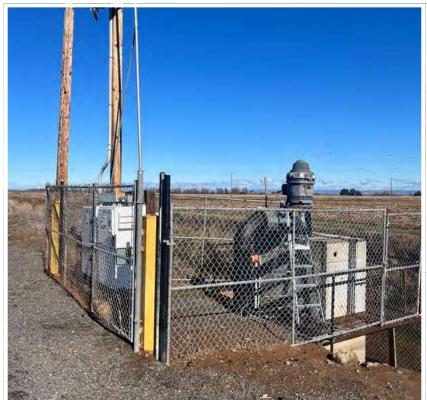

#### Water

The north block has a 125 hp pump at 260'. The south block has a 60 hp pump at 220'. The orchards primary water source comes from a 50 hp lift pump out of the South Sutter Water District canal that borders the property to the east. In addition to SSWD, the orchard is also irrigated by 60 hp lift pump out of Pleasant Grove creek under a diversion permit from the Department of Water Resources. Furthermore, all pumps are filtered before they put water into an irrigation system that is inter-connected north and south

## **Irrigation**

Solid-Set Sprinklers. The owner has also installed a sensing system that divide the two orchards into six blocks, each of which can be monitored remotely, minimizing water use and maximizing water timing.