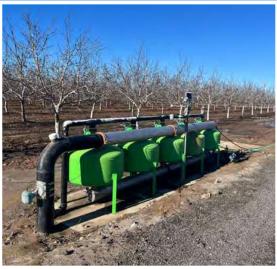

#### Water

The north block has a 125 hp pump at 260'. The south block has a 60 hp pump at 220'. The orchards primary water source comes from a 50 hp lift pump out of the South Sutter Water District canal that borders the property to the east. In addition to SSWD, the orchard is also irrigated by 60 hp lift pump out of Pleasant Grove creek under a diversion permit from the Department of Water Resources. Furthermore, all pumps are filtered before they put water into an irrigation system that is inter-connected north and south

## **Irrigation**

Solid-Set Sprinklers. The owner has also installed a sensing system that divide the two orchards into six blocks, each of which can be monitored remotely, minimizing water use and maximizing water timing.