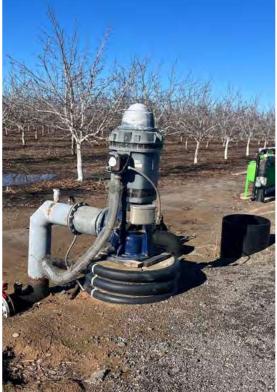

#### Water

The north block has a 125 hp pump at 260'. The south block has a 60 hp pump at 220'. The orchards primary water source comes from a 50 hp lift pump out of the South Sutter Water District canal that borders the property to the east. In addition to SSWD, the orchard is also irrigated by 60 hp lift pump out of Pleasant Grove creek under a diversion permit from the Department of Water Resources. Furthermore, all pumps are filtered before they put water into an irrigation system that is inter-connected north and south