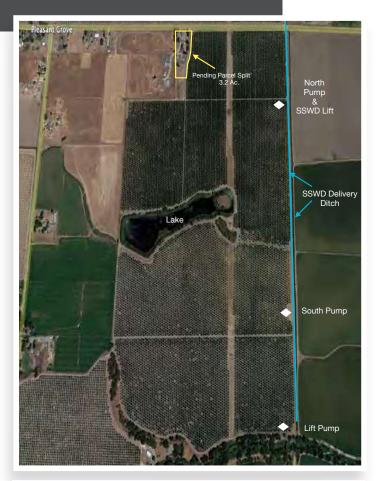

## **Pending Lot Split**

The current owner is in the final approval process with Sutter County to create a new separate and legal parcel of 3.2 acres. The new parcel will consist of two homes, a barn, metal shop, and approximately 2 acres of ancillary land. Upon final approval from Sutter County, a new buyer would have the option to purchase the farmland acreage and or the 3.2 acre parcel together or separately.

#### Water

The north block has a 125 hp pump at 260'. The south block has a 60 hp pump at 220'. The orchards primary water source comes from a 50 hp lift pump out of the South Sutter Water District canal that borders the property to the east. In addition to SSWD, the orchard is also irrigated by 60 hp lift pump out of Pleasant Grove creek under a diversion permit from the Department of Water Resources. Furthermore, all pumps are filtered before they put water into an irrigation system that is inter-connected north and south