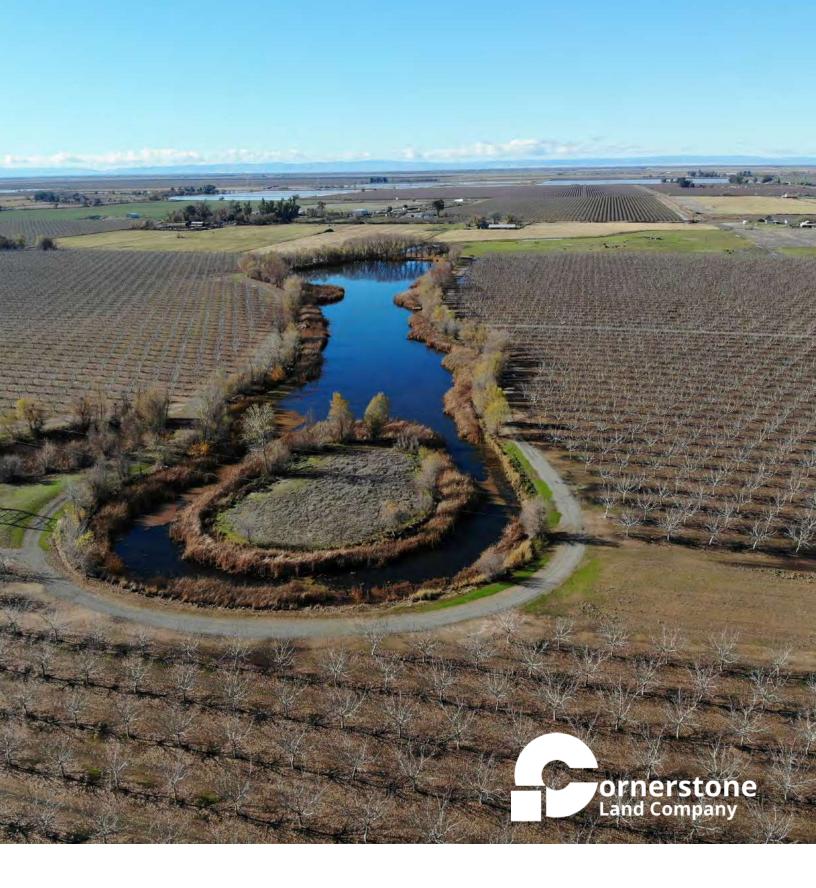

#### **Acres**

231. 3 assessed acres200+/- acres of cropland15+/- acre Lake10 +/0 acres of open ground

#### **Comments**

This orchard is just now coming into its prime producing years and the yields have been rapidly increasing. The current owner spared no expenses in the development of this orchard and irrigation system and is poised to be an excellent producing orchard for many years to come. In addition, this ranch provides one with numerous recreational opportunities. The 15-acre lake situated in the middle of the orchard is truly an oasis of enjoyment and beauty.