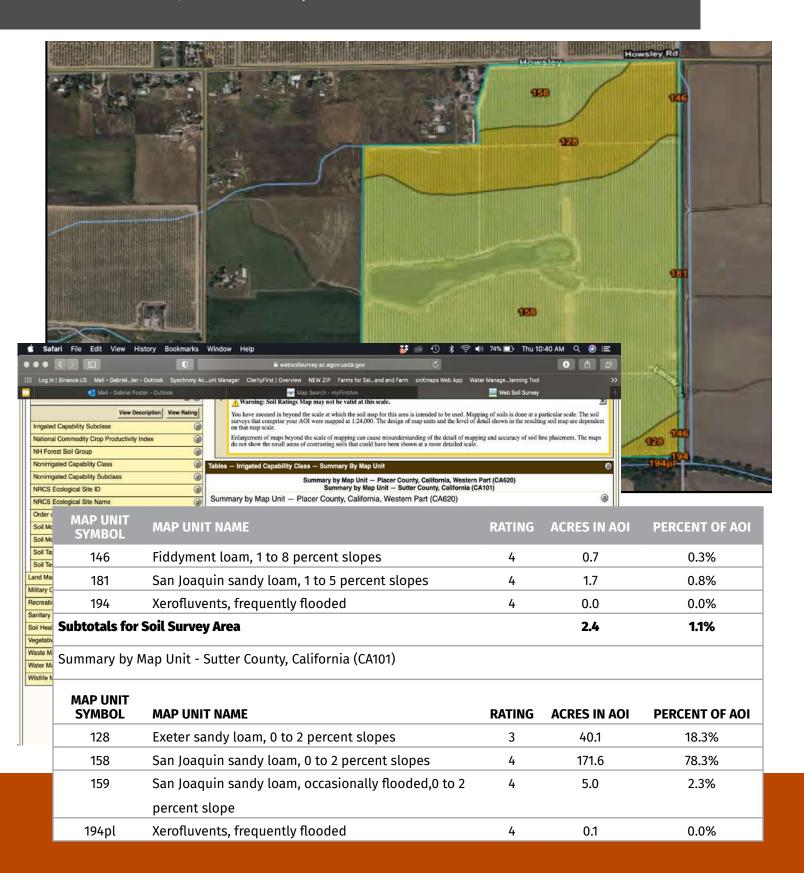

### Soils

See enclosed soil map.

## **Soil Map**

231.3± Total Acres, +/- Sutter County