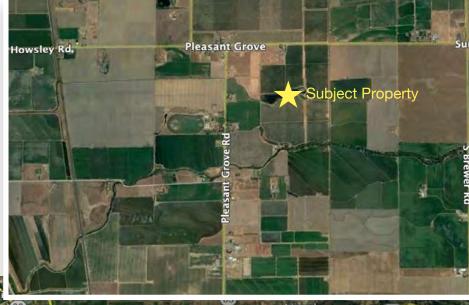

#### Location

The property is located on the south of Howsley Rd. in Sutter, County, CA