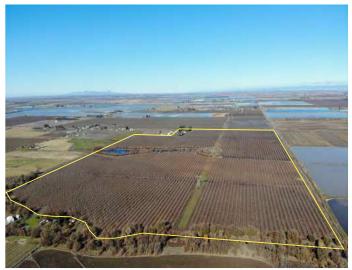

Sutter County Orchard with 3 Water Sources

We **SELL** California farms **with** a **HEART** to change lives

## **Walnut Orchard — Sutter County**

231.3± Total Acres, +/- with an Abundance of Water

#### Location

The property is located on the south of Howsley Rd. in Sutter, County, CA

#### **Acres**

231. 3 assessed acres200+/- acres of cropland15+/- acre Lake10 +/0 acres of open ground

#### **Comments**

This orchard is just now coming into its prime producing years and the yields have been rapidly increasing. The current owner spared no expenses in the development of this orchard and irrigation system and is poised to be an excellent producing orchard for many years to come. In addition, this ranch provides one with numerous recreational opportunities. The 15-acre lake situated in the middle of the orchard is truly an oasis of enjoyment and beauty.