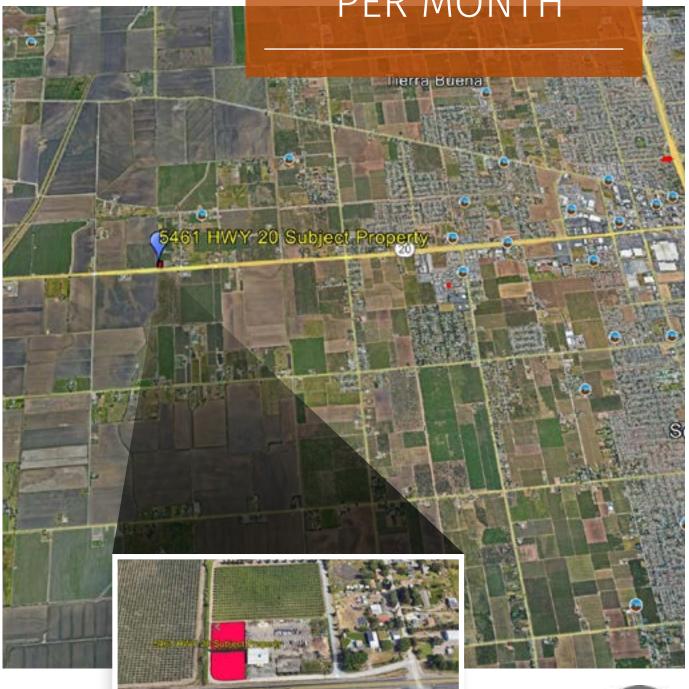

## 5461 HWY 20 YUBA CITY, CA 95993

APN# 013-280-021-000

#### **Location:**

Located in Sutter County at the intersection Lytle Road and HWY 20.

#### **Directions:**

HWY 20 Westbound, turn North on Lytle Rd, then immediately turn West on the frontage Rd.