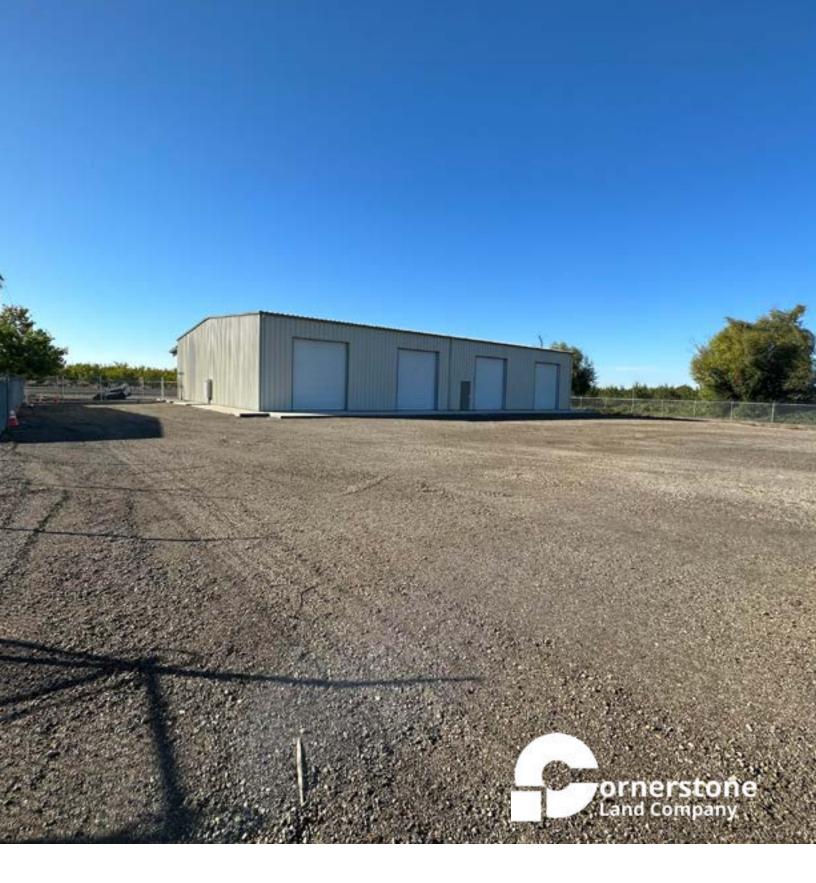

### **Description:**

This brand new 7000 SF shop building was constructed in 2023. It boasts 4, 14 Ft roll up doors, 18' clear height at center of building, concrete slab and ribbon around exterior. The interior is a blank page and interior offices can be built out as desired.