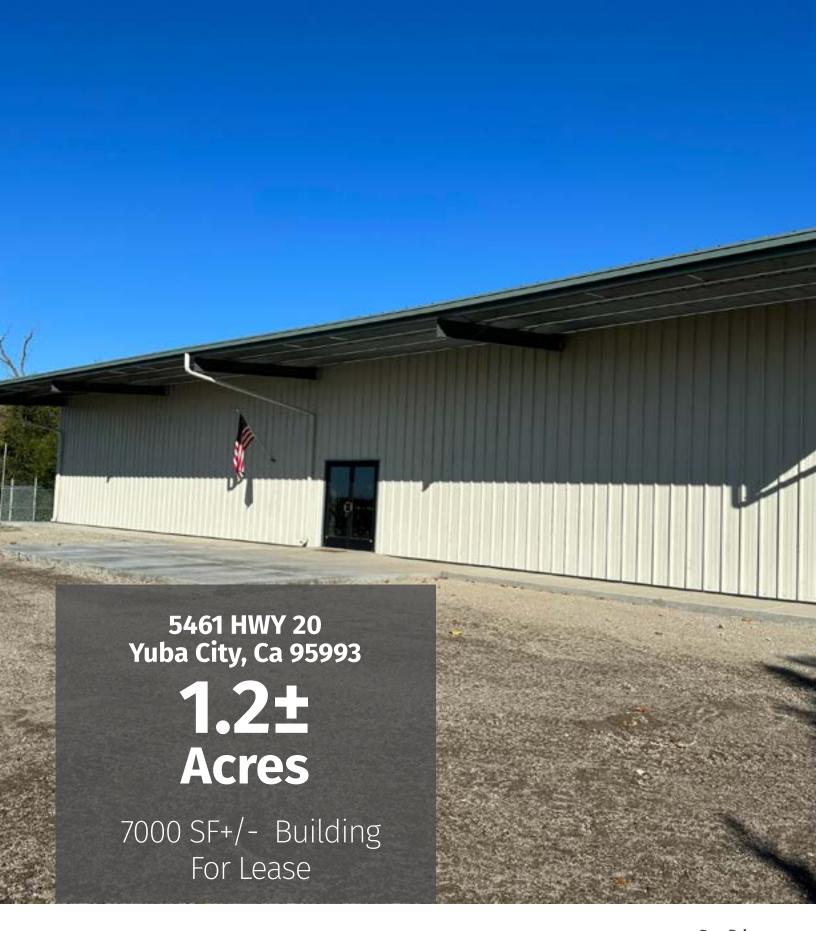

## 5461 HWY 20 YUBA CITY, CA 95993

APN# 013-280-021-000

### **Description:**

This brand new 7000 SF shop building was constructed in 2023. It boasts 4, 14 Ft roll up doors, 18' clear height at center of building, concrete slab and ribbon around exterior. The interior is a blank page and interior offices can be built out as desired.