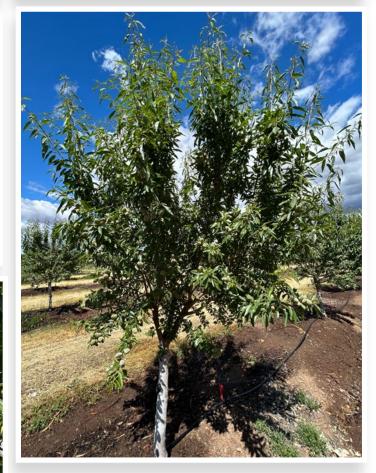

#### **Orchard:**

The property consists of approximately 160 +/- acres of Independence variety almond orchard planted on Atlas rootstock and a 20 x 15-foot spacing. In 2025 the property will be coming into its 3rd leaf and has shown excellent growth and uniformity thus far.