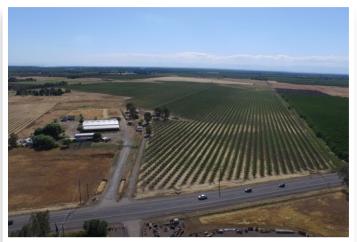

#### **Location:**

This property is located at 14805 State Highway 99, Chico, CA 95973, and has highway frontage on the west side of Highway 99.

# Shop:

The property has one shop approximately 30 X 40 feet in size.