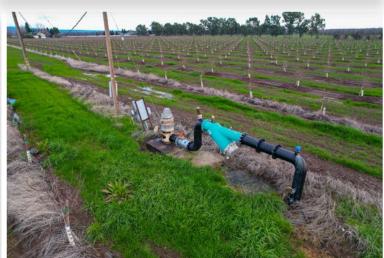

#### **Water:**

The property has 3 total wells, of which, 2 are in active use. All 3 wells have 100-horsepower electric pumps. According to the owner, the wells produce approximately 1500 gallons per minute each. Water is delivered to the almond trees by micro sprinklers.