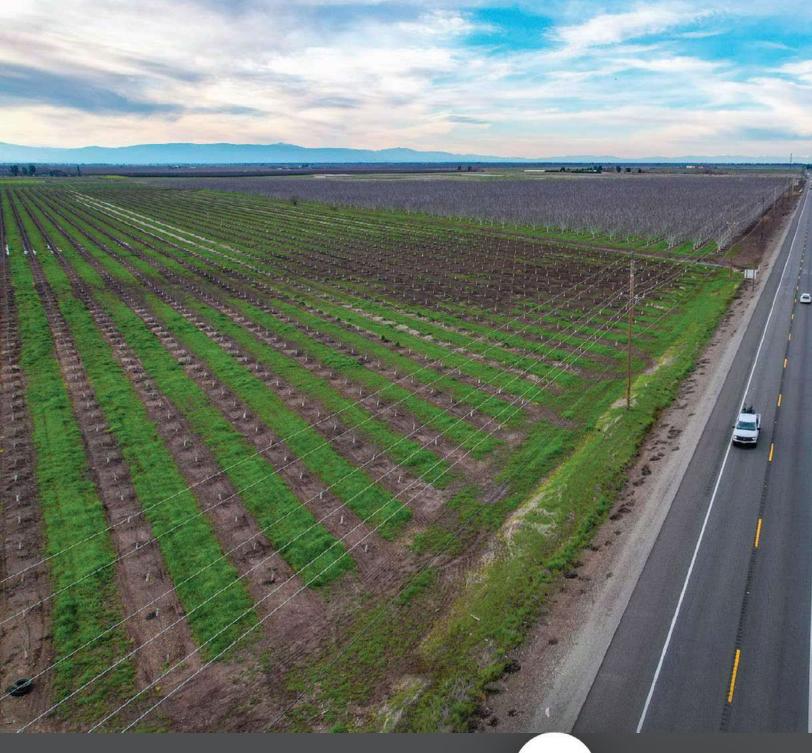

#### **Orchard:**

The property consists of approximately 160 +/- acres of Independence variety almond orchard planted on Atlas rootstock and a 20 x 15-foot spacing. In 2025 the property will be coming into its 3rd leaf and has shown excellent growth and uniformity thus far.

#### **Water:**

The property has 3 total wells, of which, 2 are in active use. All 3 wells have 100-horsepower electric pumps. According to the owner, the wells produce approximately 1500 gallons per minute each. Water is delivered to the almond trees by micro sprinklers.