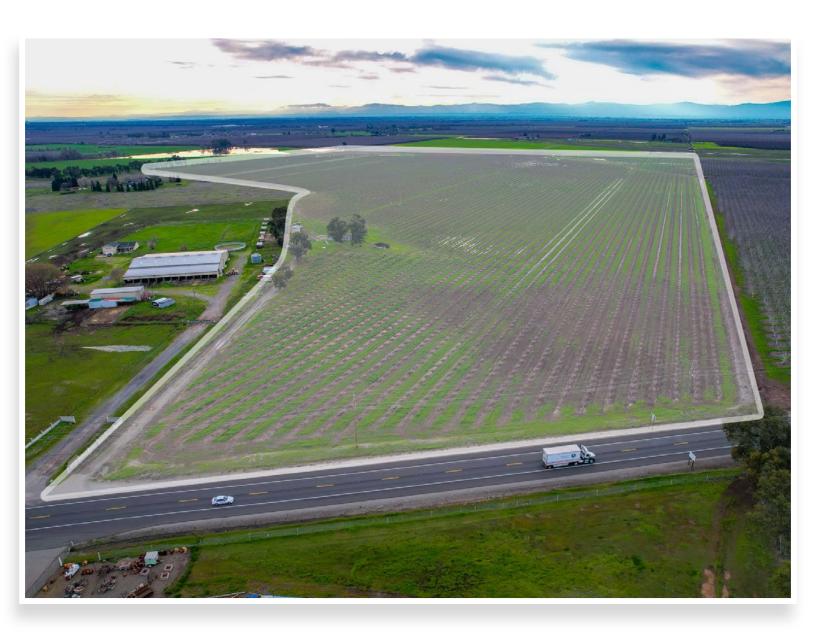

## **3rd Leaf Almond Orchard**

178.21± Acres - Chico, CA

#### **Location:**

This property is located at 14805 State Highway 99, Chico, CA 95973, and has highway frontage on the west side of Highway 99.

## Legal:

The property is made up of 1 parcel which totals 178.21 assessed acres, more or less. The parcel is further described as Butte County APN #: 047-100-186.

#### **Orchard:**

The property consists of approximately 160 +/- acres of Independence variety almond orchard planted on Atlas rootstock and a 20 x 15-foot spacing. In 2025 the property will be coming into its 3rd leaf and has shown excellent growth and uniformity thus far.