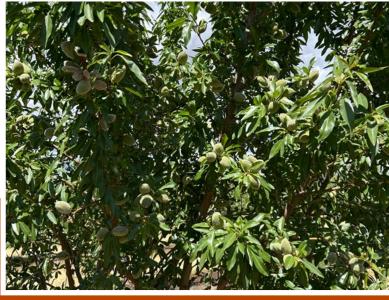

#### **Orchard:**

The property consists of approximately 160 +/- acres of Independence variety almond orchard planted on Atlas rootstock and a 20 x 15-foot spacing. In 2025 the property will be coming into its 3rd leaf and has shown excellent growth and uniformity thus far.