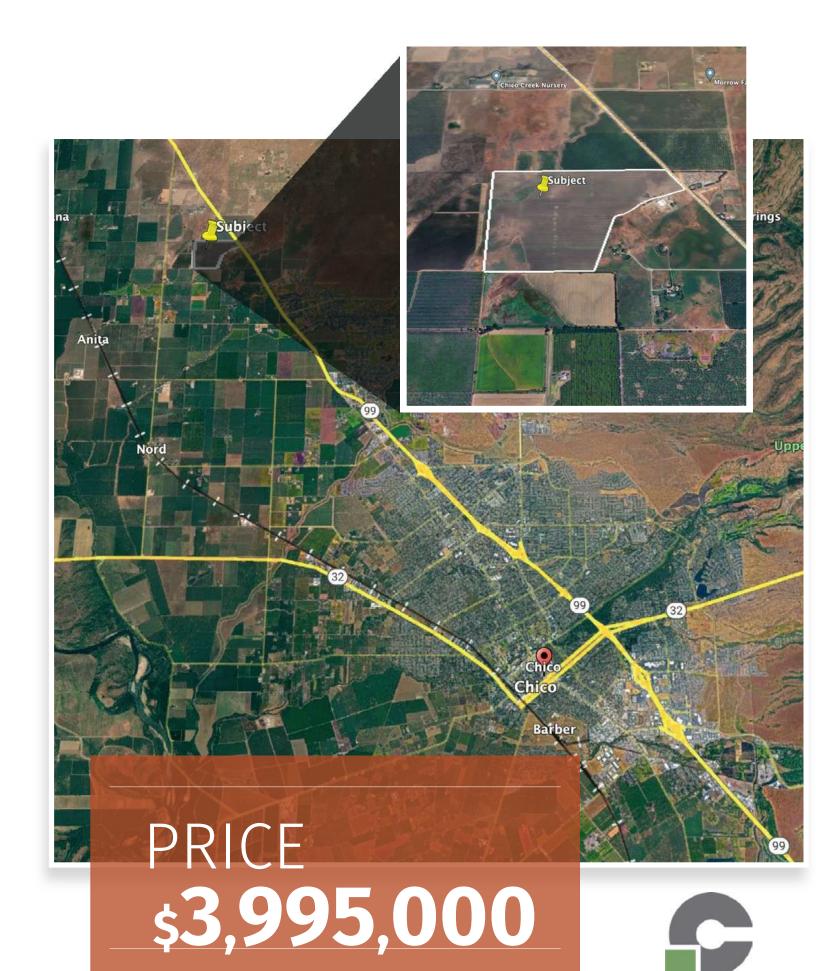

#### **Location:**

This property is located at 14805 State Highway 99, Chico, CA 95973, and has highway frontage on the west side of Highway 99.

## Legal:

The property is made up of 1 parcel which totals 178.21 assessed acres, more or less. The parcel is further described as Butte County APN #: 047-100-186.

#### **Price:**

\$3,995,000. Cash to Seller.