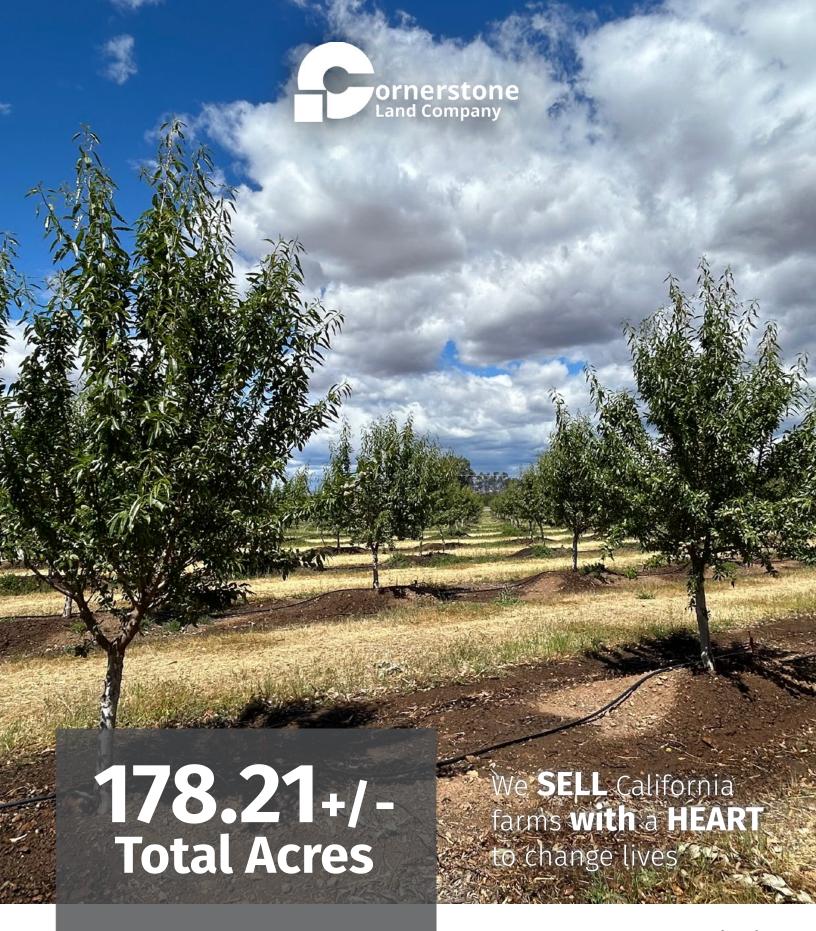

## **3rd Leaf Almond Orchard**

178.21± Acres - Chico, CA

#### **Orchard:**

The property consists of approximately 160 +/- acres of Independence variety almond orchard planted on Atlas rootstock and a 20 x 15-foot spacing. In 2025 the property will be coming into its 3rd leaf and has shown excellent growth and uniformity thus far.