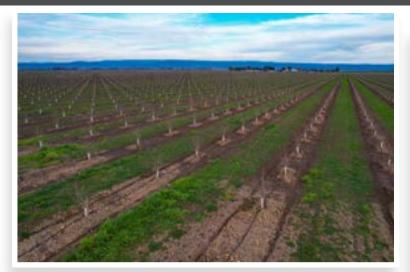

#### **Orchard:**

The property consists of approximately 160 +/- acres of Independence variety almond orchard planted on Atlas rootstock and a 20 x 15-foot spacing. In 2024 the property will be coming into its 2nd leaf and has shown excellent growth and uniformity thus far.