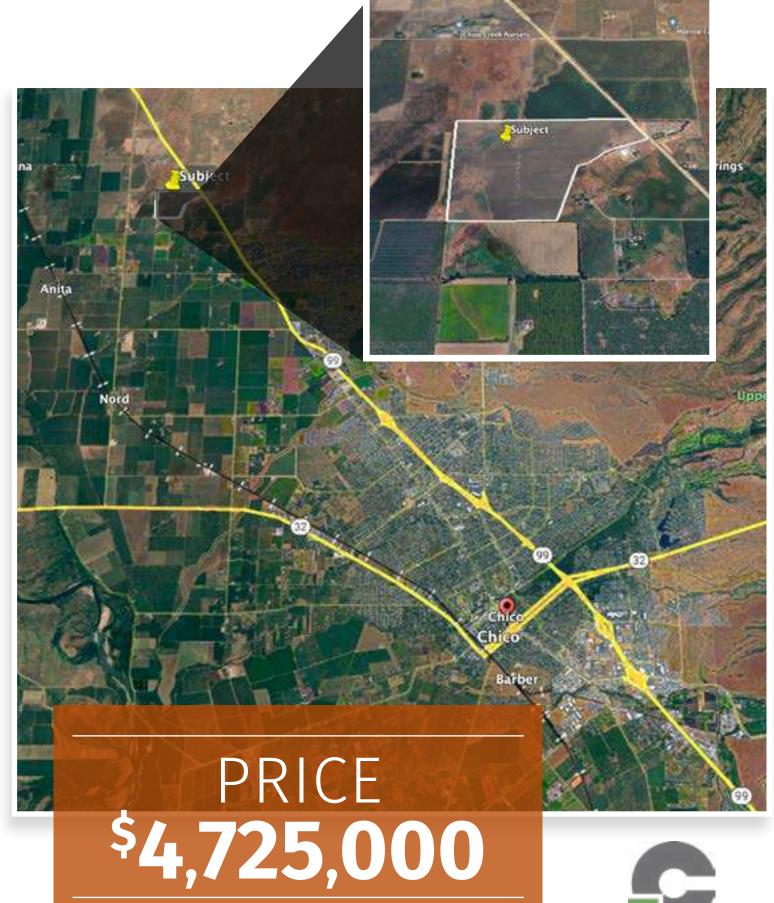

#### **Location:**

This property is located at 14805 State Highway 99, Chico, CA 95973, and has highway frontage on the west side of Highway 99.

#### **Price:**

\$4,725,000. Cash to Seller.