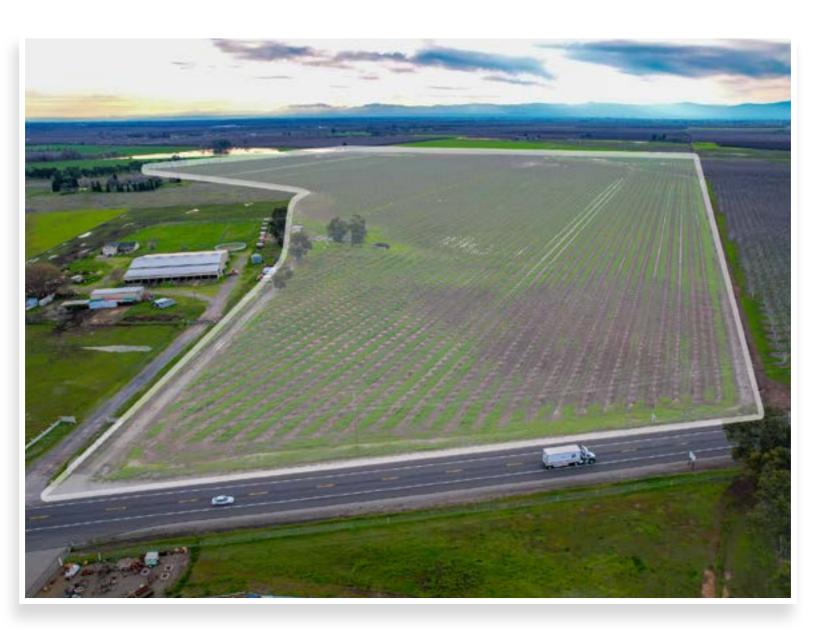

## **2nd Leaf Almond Orchard**

178.21± Acres - Chico, CA

#### **Location:**

This property is located at 14805 State Highway 99, Chico, CA 95973, and has highway frontage on the west side of Highway 99.

### Legal:

The property is made up of 1 parcel which totals 178.21 assessed acres, more or less. The parcel is further described as Butte County APN #: 047-100-186.

#### **Orchard:**

The property consists of approximately 160 +/- acres of Independence variety almond orchard planted on Atlas rootstock and a 20 x 15-foot spacing. In 2024 the property will be coming into its 2nd leaf and has shown excellent growth and uniformity thus far.