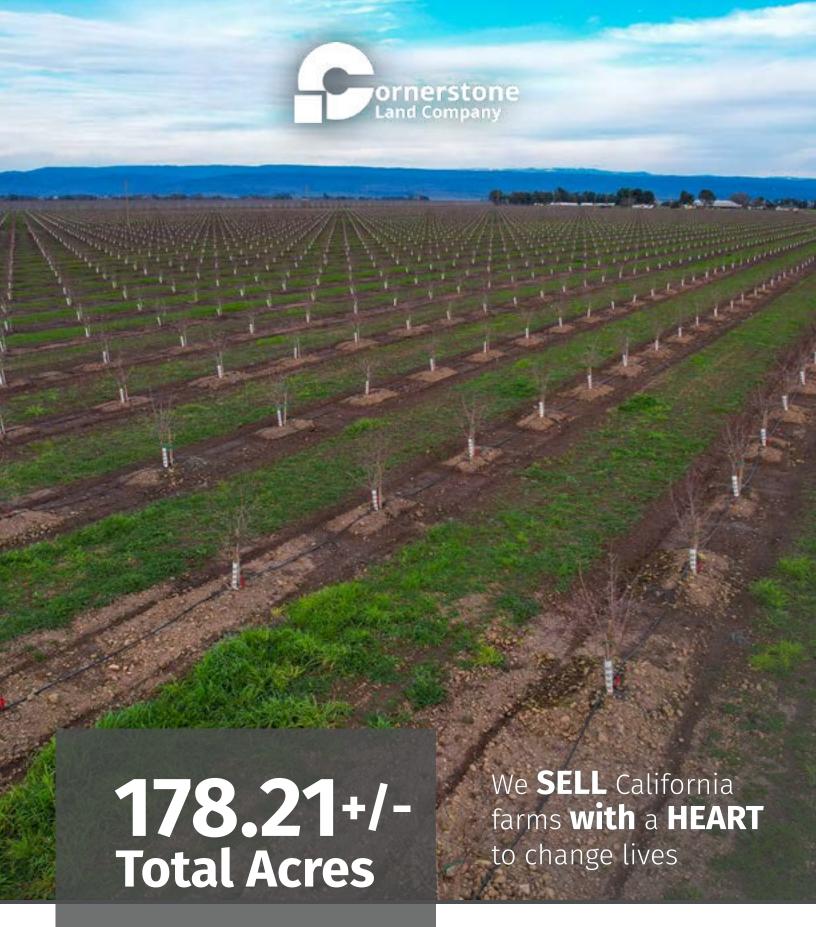

2nd Leaf Almond Orchard – Chico, CA

## **2nd Leaf Almond Orchard**

178.21± Acres - Chico, CA

#### **Orchard:**

The property consists of approximately 160 +/- acres of Independence variety almond orchard planted on Atlas rootstock and a 20 x 15-foot spacing. In 2024 the property will be coming into its 2nd leaf and has shown excellent growth and uniformity thus far.