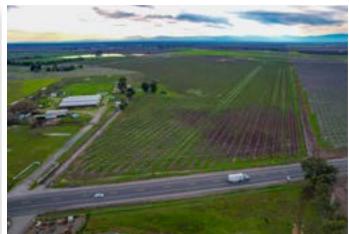

#### **Location:**

This property is located at 14805 State Highway 99, Chico, CA 95973, and has highway frontage on the west side of Highway 99.

#### **Orchard:**

The property consists of approximately 160 +/- acres of Independence variety almond orchard planted on Atlas rootstock and a 20 x 15-foot spacing. In 2024 the property will be coming into its 2nd leaf and has shown excellent growth and uniformity thus far.