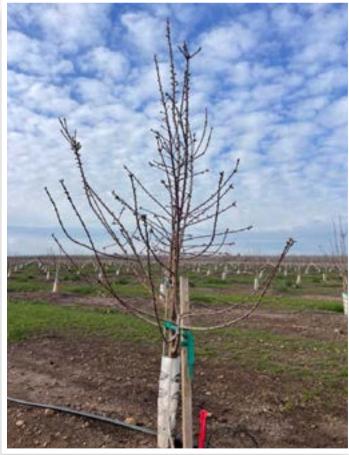

#### **Orchard:**

The property consists of approximately 160 +/- acres of Independence variety almond orchard planted on Atlas rootstock and a 20 x 15-foot spacing. In 2024 the property will be coming into its 2nd leaf and has shown excellent growth and uniformity thus far.