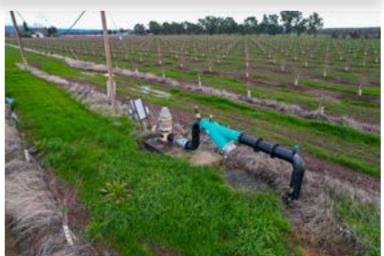

#### Water:

The property has 3 total wells, of which, 2 are in active use. All 3 wells have 100-horsepower electric pumps. According to the owner, the wells produce approximately 1500 gallons per minute. Water is delivered to the almond trees by micro sprinklers.