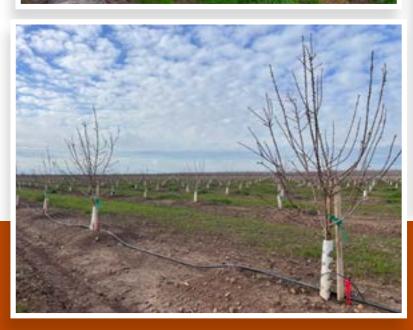

#### **Orchard:**

The property consists of approximately 160 +/- acres of Independence variety almond orchard planted on Atlas rootstock and a 20 x 15-foot spacing. In 2024 the property will be coming into its 2nd leaf and has shown excellent growth and uniformity thus far.