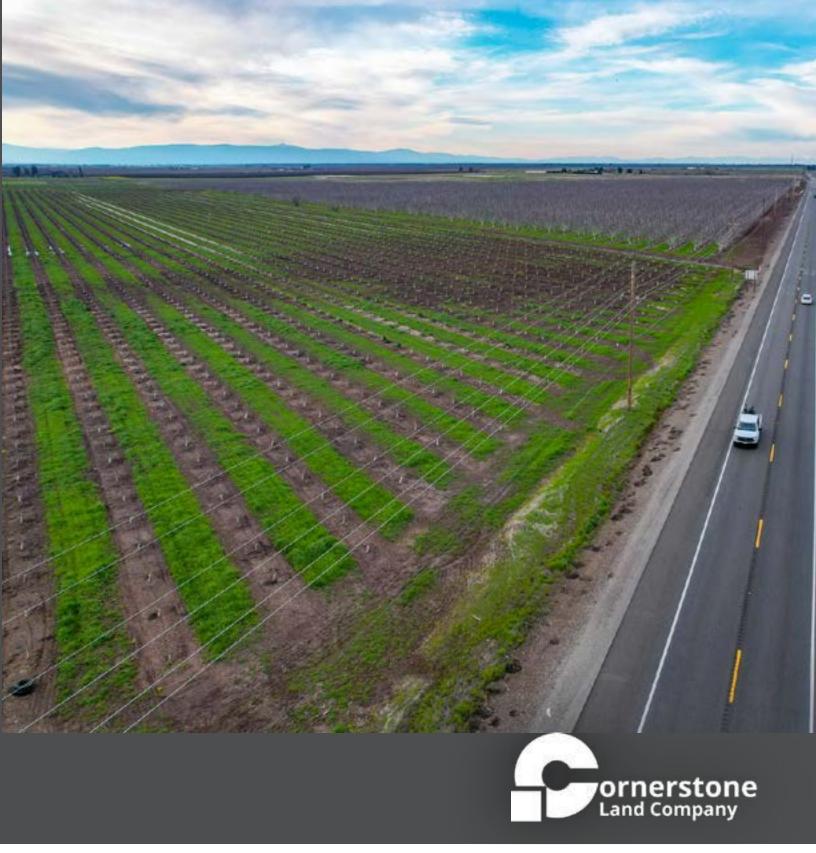

2nd Leaf Almond Orchard – Chico, CA

## **2nd Leaf Almond Orchard**

178.21± Acres - Chico, CA

#### **Orchard:**

The property consists of approximately 160 +/- acres of Independence variety almond orchard planted on Atlas rootstock and a 20 x 15-foot spacing. In 2024 the property will be coming into its 2nd leaf and has shown excellent growth and uniformity thus far.